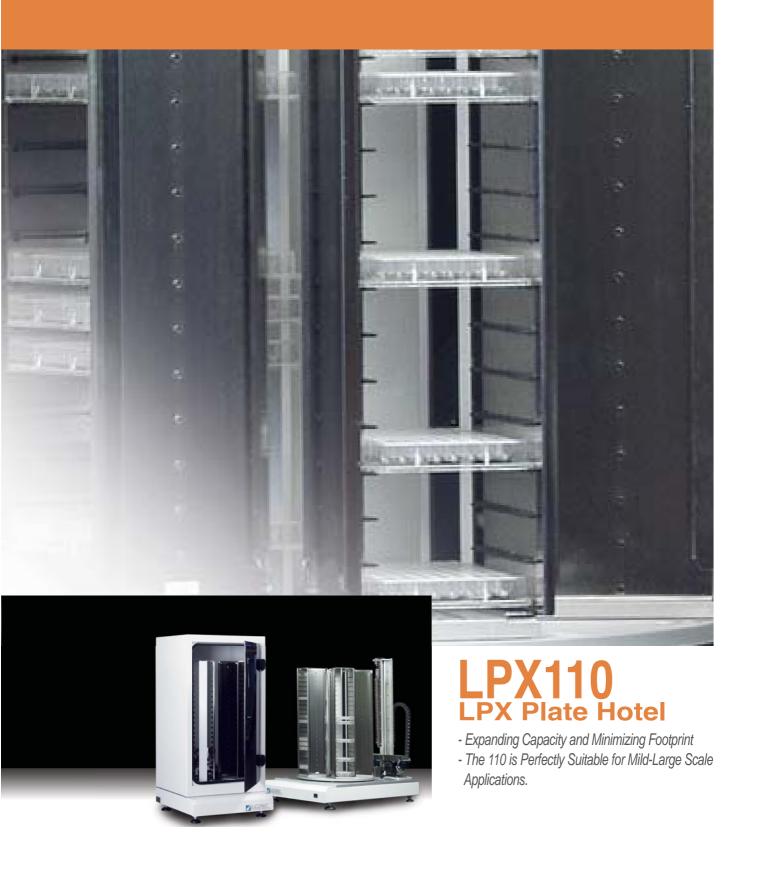

## **LPX110**

The LPX110 is the latest member of the LPX family. Offering a capacity of 110 MTP plates and a high flexibility for integration it is perfect for automation needs. In fact, the LPX110 can be integrated in four different orientations. Left, right, back and side access is made possible by one single system.

The LPX110's 110 MTP capacity makes it perfectly suitable for most integrations. Its compact size and its capacity make it also ideal for mixed plates applications.

| Accessories                                                              |            |
|--------------------------------------------------------------------------|------------|
|                                                                          | Order Nr.  |
| Standard MTP cassette, 22 levels, pitch=23mm                             | 9111 05 00 |
| Deep-well cassette, 10 levels, pitch=50mm                                | 9111 05 42 |
| Custom Size cassette, nn levels, mm pitch (specify plate height)         | 9118 12 31 |
| MTP cassette, 22 levels, pitch=23mm, all stainless steel                 | 9118 12 26 |
| Deep-well cassette, 10 levels, pitch=50mm, all stainless steel           | 9118 12 27 |
| Custom Size cassette, nn levels, mm pitch, all stainless steel           | 9118 12 33 |
| Standard Transfer Station with integrated plate detection sensor         | 9118 02 75 |
| 90 degree turn station, rotates plate from portrait to landscape         | 9118 00 59 |
| Swap transfer station with plate buffer function                         | 9118 11 00 |
| Slide transfer station for extended transfer reach motor up (170mm)      | 9111 12 28 |
| Slide transfer station fo extended transfer reach (300mm)                | 9111 07 81 |
| Custom size slide transfer station (specify transfer reach 270 - 1000mm) | 9118 12 30 |