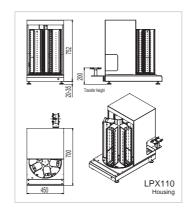

## **LPX110**

The LPX110 is the latest member of the LPX family. Offering a capacity of 110 MTP plates and a high flexibility for integration it is perfect for automation needs. In fact, the LPX110 can be integrated in four different orientations. Left, right, back and side access is made possible by one single system.

The LPX110's 110 MTP capacity makes it perfectly suitable for most integrations. Its compact size and its capacity make it also ideal for mixed plates applications.

| Accessories                                                              |            |
|--------------------------------------------------------------------------|------------|
|                                                                          | Order Nr.  |
| Standard MTP cassette, 22 levels, pitch=23mm                             | 9111 05 00 |
| Deep-well cassette, 10 levels, pitch=50mm                                | 9111 05 42 |
| Custom Size cassette, nn levels, mm pitch (specify plate height)         | 9118 12 31 |
| MTP cassette, 22 levels, pitch=23mm, all stainless steel                 | 9118 12 26 |
| Deep-well cassette, 10 levels, pitch=50mm, all stainless steel           | 9118 12 27 |
| Custom Size cassette, nn levels, mm pitch, all stainless steel           | 9118 12 33 |
| Standard Transfer Station with integrated plate detection sensor         | 9118 02 75 |
| 90 degree turn station, rotates plate from portrait to landscape         | 9118 00 59 |
| Swap transfer station with plate buffer function                         | 9118 11 00 |
| Slide transfer station for extended transfer reach motor up (170mm)      | 9111 12 28 |
| Slide transfer station fo extended transfer reach (300mm)                | 9111 07 81 |
| Custom size slide transfer station (specify transfer reach 270 - 1000mm) | 9118 12 30 |