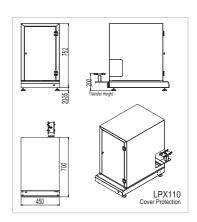

## **LPX110**

The LPX110 is the latest member of the LPX family. Offering a capacity of 110 MTP plates and a high flexibility for integration it is perfect for automation needs. In fact, the LPX110 can be integrated in four different orientations. Left, right, back and side access is made possible by one single system.

| Options                                                 |            |
|---------------------------------------------------------|------------|
|                                                         | Order Nr.  |
| Bar Code Reader Option                                  | 9118 11 03 |
| Plate Presence Sensor                                   | 9121 00 62 |
| Disposal Tips upgrade kit up to 100mm height            | 9118 12 23 |
| Fast access for time critical applications              | 9111 10 00 |
| Housing                                                 | 9131 07 19 |
| Cover Protection with integrated Door for manual access | 9131 07 23 |
| Linear Shaker                                           | 9144 00 59 |
| Transfer Station Location Case A                        | 9131 07 20 |
| Transfer Station Location Case B                        | 9131 07 21 |
| Transfer Station Location Case D                        | 9131 07 22 |
| Option Petri Dish Capability for LPX                    | 9144 00 92 |
|                                                         |            |