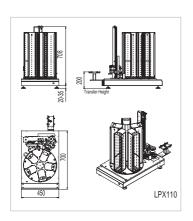

## **LPX110**

The LPX110 is the latest member of the LPX family. Offering a capacity of 110 MTP plates and a high flexibility for integration it is perfect for automation needs. In fact, the LPX110 can be integrated in four different orientations. Left, right, back and side access is made possible by one single system.

The LPX110's 110 MTP capacity makes it perfectly suitable for most integrations. Its compact size and its capacity make it also ideal for mixed plates applications.

| Accessories                                                              |            |
|--------------------------------------------------------------------------|------------|
|                                                                          | Order Nr.  |
| Standard MTP cassette, 22 levels, pitch=23mm                             | 9111 05 00 |
| Deep-well cassette, 10 levels, pitch=50mm                                | 9111 05 42 |
| Custom Size cassette, nn levels, mm pitch (specify plate height)         | 9118 12 31 |
| MTP cassette, 22 levels, pitch=23mm, all stainless steel                 | 9118 12 26 |
| Deep-well cassette, 10 levels, pitch=50mm, all stainless steel           | 9118 12 27 |
| Custom Size cassette, nn levels, mm pitch, all stainless steel           | 9118 12 33 |
| Standard Transfer Station with integrated plate detection sensor         | 9118 02 75 |
| 90 degree turn station, rotates plate from portrait to landscape         | 9118 00 59 |
| Swap transfer station with plate buffer function                         | 9118 11 00 |
| Slide transfer station for extended transfer reach motor up (170mm)      | 9111 12 28 |
| Slide transfer station fo extended transfer reach (300mm)                | 9111 07 81 |
| Custom size slide transfer station (specify transfer reach 270 - 1000mm) | 9118 12 30 |